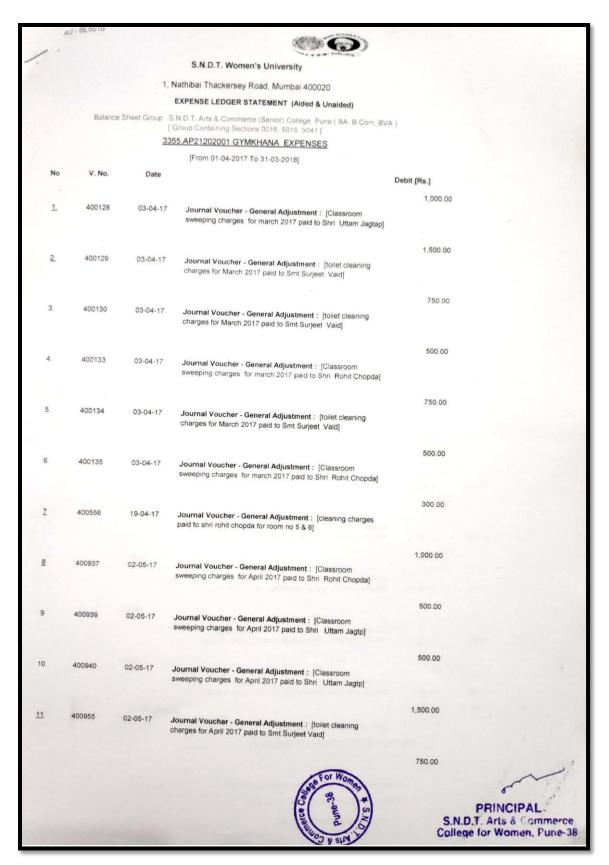

|    |        |               | PRINCIPAL                                                                          |                                         |

#### **Expenditure on Cleaning (2017-18)**





(0)

Debit [Rs.]

S.N.D.T. Women's University

1, Nathibai Thackersey Road, Mumbai 400020

EXPENSE LEDGER STATEMENT (Aided & Unaided)

Balance Sheet Group S.N.D.T. Arts & Commerce (Senior) College, Pune (BA. B.Com, BVA.) [Group Containing Sections 0015, 5018, 5041.]

3355.AP21202001 GYMKHANA EXPENSES

[From 01-04-2017 To 31-03-2018]

AU - BL5016

V. No.

Date

S.N.D.T. Arts & Commerce College for Women, Pune-38

#### **Expenditure on Cleaning (2018-19)**

|    | A  | U - BL50 | 16          |