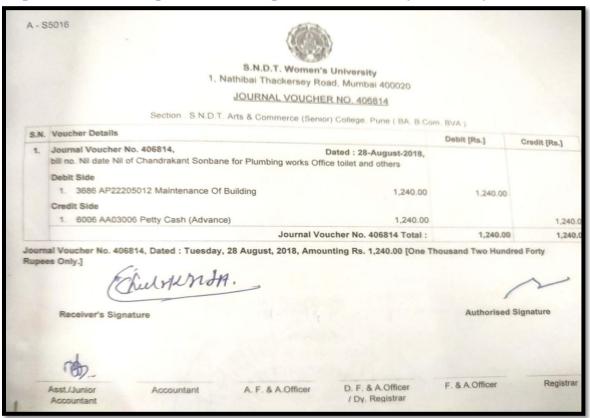

| Receiver's Signat | n) redir)                                                                                                                     |                 | Authorised S | gnature      |
|-------------------|-------------------------------------------------------------------------------------------------------------------------------|-----------------|--------------|--------------|
|                   | Rs. 940.00<br>[Nine Hundred Forty Rupees O                                                                                    | only.]          |              | ,            |
|                   | 3686. AP22205012 Maintenance Of Building                                                                                      | 940.00          | 940.00       | ,            |
|                   | Debit Of Building                                                                                                             | Amt. Rs. 940.00 |              |              |
|                   | 1. 6006. AA03006 Petty Cash (Advance)                                                                                         | 940.00          |              | 940.00       |
| Date              | Narration  Expenses incurred for plumbing work done in the college- material charges paid to Shri Chandrakant Solbane  Credit | Amt. Rs. 940.00 |              |              |
|                   | JOURNAL VOUCHER                                                                                                               |                 | Debit [Rs.]  | Credit [Rs.] |
|                   | S.N.D.T. Women's Universit<br>1, Nathibai Thackersey Road, Mumba<br>section : S.N.D.T. Arts & Commerce (Senior) College, Pune | ai 400020       | ided)        |              |
|                   |                                                                                                                               |                 |              |              |