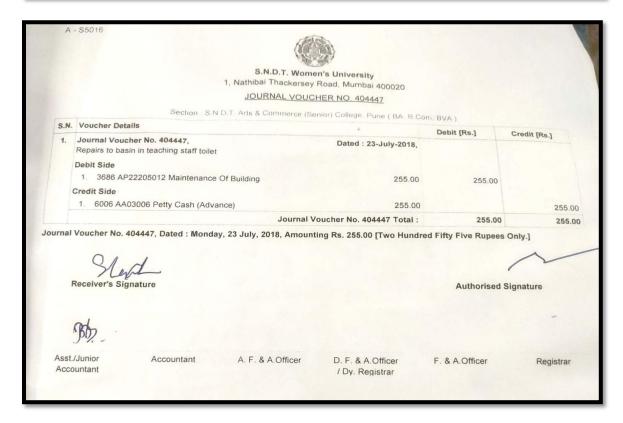

#### **Expenditure on Pipeline and Tap Maintenance (2018-19)**

| 5016                                                                                                                                                                     |                    | /r. No. 413097<br>4-December-2018<br>F.Y. 2018 - 2019 |
|--------------------------------------------------------------------------------------------------------------------------------------------------------------------------|--------------------|-------------------------------------------------------|
| S.N.D.T. Women's University  1, Nathibai Thackersey Road, Mumbai 400020                                                                                                  |                    |                                                       |
| JOURNAL VOUCHER NO. 413097                                                                                                                                               |                    |                                                       |
| Section: 5016 - S.N.D.T. Arts & Commerce (Senior) College, Pune (BA. B.C.                                                                                                | Com, BVA ) (Aided) | Credit [Rs.]                                          |
| Section                                                                                                                                                                  | Debit [Rs.]        | Credit fice-1                                         |
| Voucher Details Dated : 24-December-2018,                                                                                                                                |                    |                                                       |
| Journal Voucher No. 413097, purchase of taps -repairs at ladies & students' toilets 450.00                                                                               | 450.00             |                                                       |
| Debit Side 1. 3686 AP22205012 Maintenance Of Building 450.00                                                                                                             |                    | 450.00                                                |
| 1. 3686 AP22205012 Walliette                                                                                                                                             |                    | 450.00                                                |
|                                                                                                                                                                          | 450.00             | 400.00                                                |
| Credit Side Credit Side Cash (Advance)                                                                                                                                   | 450.00             | 400.00                                                |
|                                                                                                                                                                          | 450.00             | ~                                                     |
| Credit Side  1. 6006 AA03006 Petty Cash (Advance)  Journal Voucher No. 413097 Total:  Journal Voucher No. 413097, Dated: Monday, 24 December, 2018, Amounting Rs. 450.00 |                    | ~                                                     |