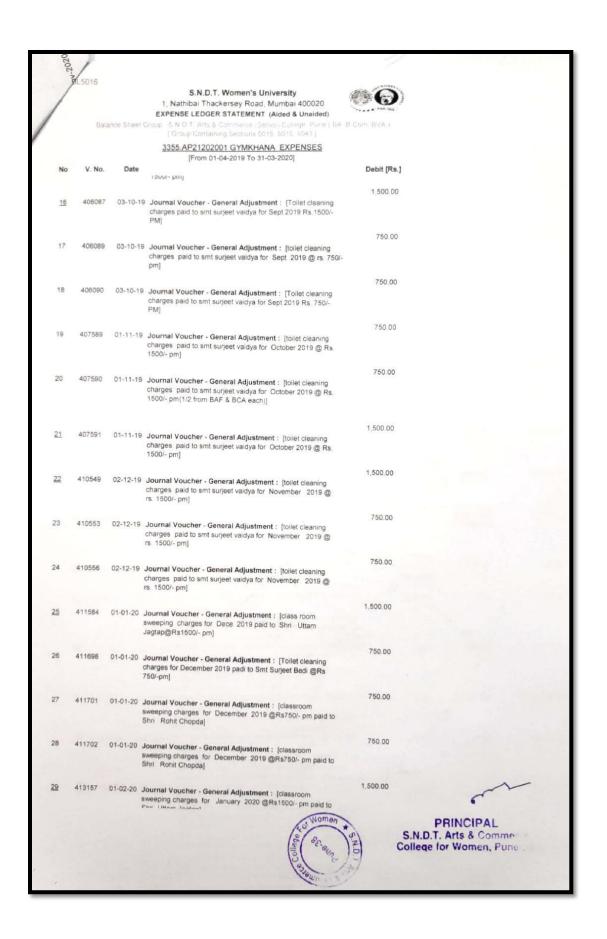

|
| 15 | 404585 |              | charges paid to smt surjeet valdya for August 2019 @ rs. 750/- pm]  Journal Voucher - General Adjustment: (toilet cleaning                           |              |                                                                   |
| 13 | 454555 | 000018       | Journal Youcher - General Adjustment : [toilet cleaning charges paid to smt surject vaidya for August 2019 @ rs.                                     | 1,500.00     | ~~                                                                |
|    |        |              | S SE-BUTO                                                                                                                                            | 13           | PRINCIPAL<br>S.N.D.T. Arts & Commerce<br>College for Women, Pune- |